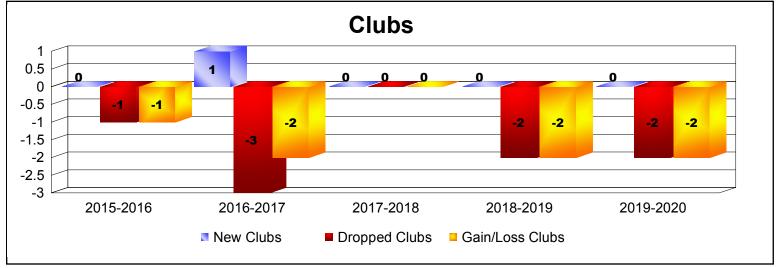

District 39 W IDAHO

As of December 2019 Cumulative

| Year      | New<br>Clubs | Dropped<br>Clubs | Gain/<br>Loss<br>Clubs | New<br>Members | Charter<br>Members | Reinstate<br>Members | Transfer<br>Members | Total<br>Member<br>Added | Total<br>Members<br>Dropped | Gain/<br>Loss<br>Members |
|-----------|--------------|------------------|------------------------|----------------|--------------------|----------------------|---------------------|--------------------------|-----------------------------|--------------------------|
| 2015-2016 | 0            | -1               | -1                     | 107            | 2                  | 5                    | 7                   | 121                      | -172                        | -51                      |
| 2016-2017 | 1            | -3               | -2                     | 88             | 29                 | 4                    | 6                   | 127                      | -161                        | -34                      |
| 2017-2018 | 0            | 0                | 0                      | 66             | 2                  | 6                    | 4                   | 78                       | -121                        | -43                      |
| 2018-2019 | 0            | -2               | -2                     | 52             | 2                  | 3                    | 2                   | 59                       | -124                        | -65                      |
| 2019-2020 | 0            | -2               | -2                     | 30             | 2                  | 3                    | 1                   | 36                       | -91                         | -55                      |
| Average   | 0            | -2               | -1                     | 69             | 7                  | 4                    | 4                   | 84                       | -134                        | -50                      |