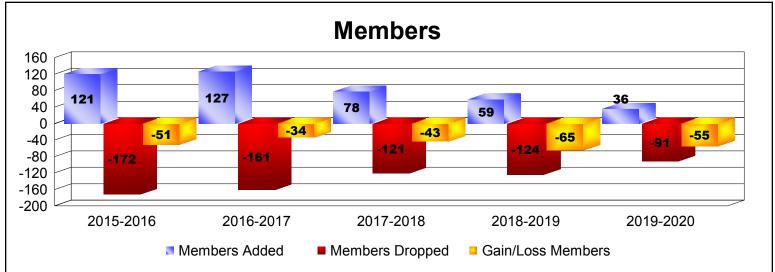

District 39 W IDAHO

As of December 2019 Cumulative

| Year      | New<br>Clubs | Dropped<br>Clubs | Gain/<br>Loss<br>Clubs | New<br>Members | Charter<br>Members | Reinstate<br>Members | Transfer<br>Members | Total<br>Member<br>Added | Total<br>Members<br>Dropped | Gain/<br>Loss<br>Members |
|-----------|--------------|------------------|------------------------|----------------|--------------------|----------------------|---------------------|--------------------------|-----------------------------|--------------------------|
| 2015-2016 | 0            | -1               | -1                     | 107            | 2                  | 5                    | 7                   | 121                      | -172                        | -51                      |
| 2016-2017 | 1            | -3               | -2                     | 88             | 29                 | 4                    | 6                   | 127                      | -161                        | -34                      |
| 2017-2018 | 0            | 0                | 0                      | 66             | 2                  | 6                    | 4                   | 78                       | -121                        | -43                      |
| 2018-2019 | 0            | -2               | -2                     | 52             | 2                  | 3                    | 2                   | 59                       | -124                        | -65                      |
| 2019-2020 | 0            | -2               | -2                     | 30             | 2                  | 3                    | 1                   | 36                       | -91                         | -55                      |
| Average   | 0            | -2               | -1                     | 69             | 7                  | 4                    | 4                   | 84                       | -134                        | -50                      |