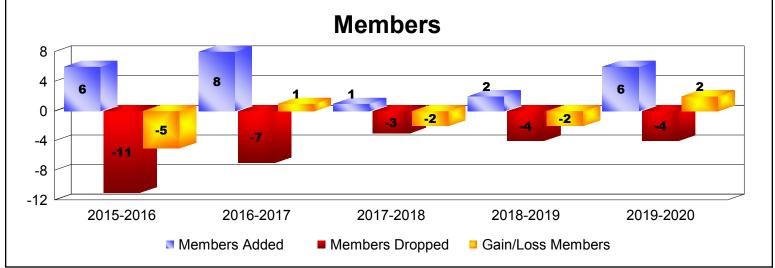

MBR0065 Page 1 of 2 1/6/2020 4:35:40AM

| Year      | New<br>Clubs | Dropped<br>Clubs | Gain/<br>Loss<br>Clubs | New<br>Members | Charter<br>Members | Reinstate<br>Members | Transfer<br>Members | Total<br>Member<br>Added | Total<br>Members<br>Dropped | Gain/<br>Loss<br>Members |
|-----------|--------------|------------------|------------------------|----------------|--------------------|----------------------|---------------------|--------------------------|-----------------------------|--------------------------|
| 2015-2016 | 0            | 0                | 0                      | 6              | 0                  | 0                    | 0                   | 6                        | -11                         | -5                       |
| 2016-2017 | 0            | 0                | 0                      | 8              | 0                  | 0                    | 0                   | 8                        | -7                          | 1                        |
| 2017-2018 | 0            | 0                | 0                      | 1              | 0                  | 0                    | 0                   | 1                        | -3                          | -2                       |
| 2018-2019 | 0            | 0                | 0                      | 1              | 0                  | 1                    | 0                   | 2                        | -4                          | -2                       |
| 2019-2020 | 0            | 0                | 0                      | 6              | 0                  | 0                    | 0                   | 6                        | -4                          | 2                        |
| Average   | 0            | 0                | 0                      | 4              | 0                  | 0                    | 0                   | 5                        | -6                          | -1                       |